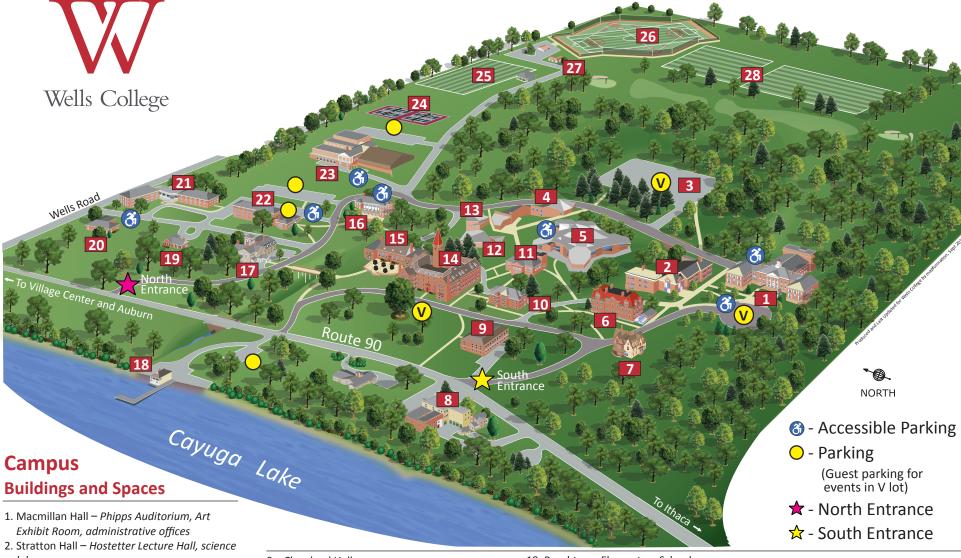

- labs
- 3. Woods Parking Lot
- 4. Barler Music Building
- 5. Long Library Hagedorn Learning Commons, Henry Wells Room, German Culture Room
- 6. Zabriskie Hall College Store, The Grind, Sullivan Center for Business and Entrepreneurship, Center for Sustainability and the Environment, de Witt Lecture Hall
- 7. Pettibone House Admissions, Advancement
- 8. Facilities service building

- 9. Cleveland Hall
- 10. Morgan Hall Book Arts Center
- 11. Smith Hall Sommer Center, The Well
- 12. Bellinzoni Building Campus Security, parking
- 13. Campbell Arts Building
- 14. Main Building Faculty Parlors, String Room Gallery, chapel
- 15. Dining Hall Ryerson Commons
- 16. Weld residence hall
- 17. Glen Park residence hall
- 18. Boathouse

- 19. Peachtown Elementary School
- 20. Community Medical Center
- 21. Dodge residence hall
- 22. Leach residence hall
- 23. Schwartz Athletic Center
- 24. Tennis courts
- 25. Athletic Association House and practice field
- 26. Turf athletic field
- 27. Golf course clubhouse
- 28. North and south grass fields